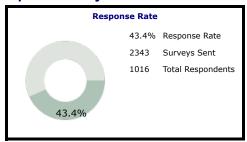

\*Results in the first column of the table reflect your institution's average percent positive for each survey dimension, that is, the percentage of your faculty and staff that responded "Strongly Agree" or "Agree" to the statements comprising each dimension. The benchmarks also show average percent positive responses.