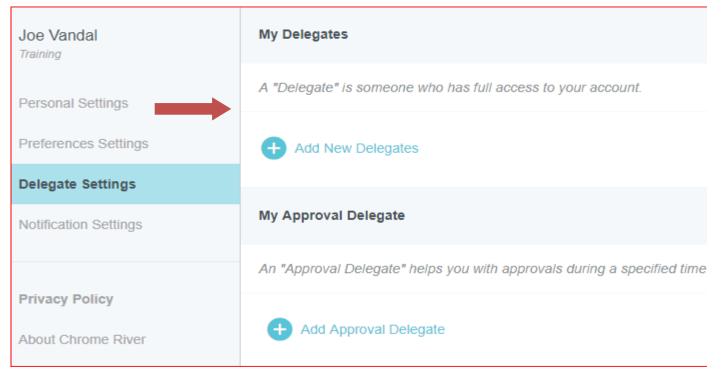

## Chrome River: Assign Delegates

- 1. You must be logged into vandal web first! Then you can Access Chrome River by going to <a href="https://support.uidaho.edu/TDClient/Requests/ServiceDet?ID=707">https://support.uidaho.edu/TDClient/Requests/ServiceDet?ID=707</a> and select Chrome River under Enterprise Administrative Applications.
- 2. Log into Chrome River. (That is select that Icon-you will not need to login per se.)
- 3. Click on your name in the upper right corner.
- 4. From the drop down menu, click **Settings**.